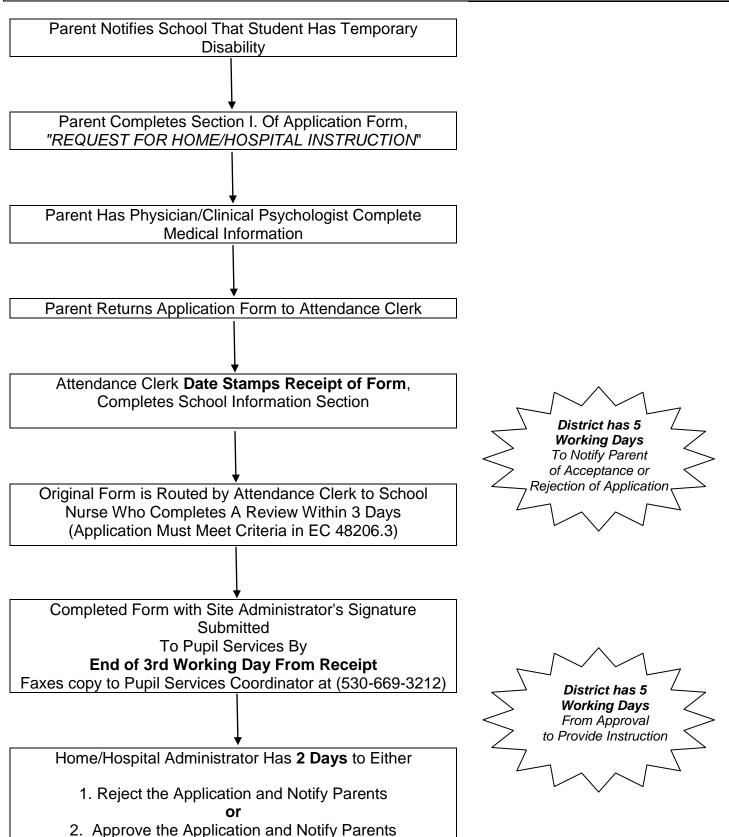

## HOME/HOSPITAL APPLICATION

## Flow Chart: Processing Requests for Home/Hospital Instruction





## **HOME/HOSPITAL APPLICATION**

| I. Par                                       | <b>ent and Student Information:</b> To be f                                              | illed out by parent/guardian                     |                                                                                            |  |  |  |
|----------------------------------------------|------------------------------------------------------------------------------------------|--------------------------------------------------|--------------------------------------------------------------------------------------------|--|--|--|
|                                              |                                                                                          |